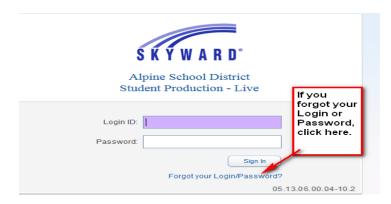

## YOU WILL BE TAKEN TO THE SKYWARD LOGIN SCREEN

If you do not know your parent log in and password, click on "Forgot Login/Password".

This screen will come up.