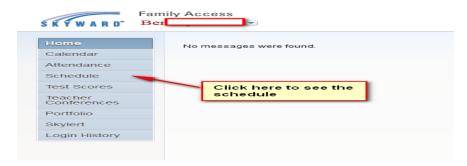

## When you log in you will see the screen below

Click on "Schedule" to see your student's teacher and schedule of classes.

| Schedule                                                 |                                                                                                               |  |                                                                                                               |
|----------------------------------------------------------|---------------------------------------------------------------------------------------------------------------|--|---------------------------------------------------------------------------------------------------------------|
| Be (NORTH POINT ELEMENTARY) Display Options Current Year |                                                                                                               |  |                                                                                                               |
| 2014 - 2015<br>Print Schedule                            | Term 1<br>(08/19/14 - 11/14/14)                                                                               |  | Term 2<br>(11/17/14 - 02/27/15)                                                                               |
| Period 1                                                 | Attendance-4th Grade<br>Holly Johnson<br>MTWRF Room 203<br>Language Arts 4<br>Holly Johnson<br>MTWRF Room 203 |  | Attendance-4th Grade<br>Holly Johnson<br>MTWRF Room 203<br>Language Arts 4<br>Holly Johnson<br>MTWRF Room 203 |
| Period 2                                                 | Math 4<br>Holly Johnson<br>MTWRF Room 203                                                                     |  | Math 4<br>Holly Johnson<br>MTWRF Room 203                                                                     |
| Period 3                                                 | Learning Habits 4<br>Holly Johnson<br>MTWRF Room 203                                                          |  | Learning Habits 4<br>Holly Johnson<br>MTWRF Room 203                                                          |
| Period 4                                                 | Art 4<br>Ashly Dean<br>MTWRF Room 208                                                                         |  | Art 4<br>Ashly Dean<br>MTWRF Room 208                                                                         |
| Period 5                                                 | Music 4<br>Laura Scott<br>MTWRF Room 207                                                                      |  | Music 4<br>Laura Scott<br>MTWRF Room 207                                                                      |
| Period 6                                                 | Science 4<br>Holly Johnson<br>MTWRF Room 203                                                                  |  | Science 4<br>Holly Johnson<br>MTWRF Room 203                                                                  |
| Period 7                                                 | Social Studies 4<br>Holly Johnson<br>MTWRF Room 203                                                           |  | Social Studies 4<br>Holly Johnson<br>MTWRF Room 203                                                           |
| Period 8                                                 | PE 4<br>PAUL WICKS<br>MTWRF Room 136                                                                          |  | PE 4<br>PAUL WICKS<br>MTWRF Room 136                                                                          |
| Period 9                                                 | Health 4<br>Holly Johnson<br>MTWRF Room 203                                                                   |  | Health 4<br>Holly Johnson<br>MTWRF Room 203                                                                   |