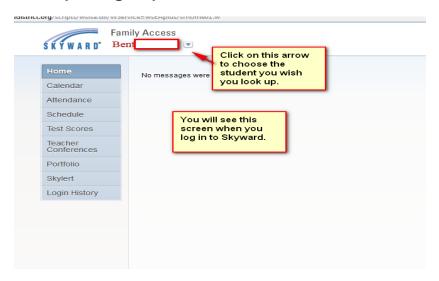

## When you log in you will see the screen below

Click on "Schedule" to see your student's teacher and schedule of classes.

| Schedule                                                 |                                                                                                               |  |                                                                                                               |
|----------------------------------------------------------|---------------------------------------------------------------------------------------------------------------|--|---------------------------------------------------------------------------------------------------------------|
| Be (NORTH POINT ELEMENTARY) Display Options Current Year |                                                                                                               |  |                                                                                                               |
| 2014 - 2015<br>Print Schedule                            | Term 1<br>(08/19/14 - 11/14/14)                                                                               |  | Term 2<br>(11/17/14 - 02/27/15)                                                                               |
| Period 1                                                 | Attendance-4th Grade<br>Holly Johnson<br>MTWRF Room 203<br>Language Arts 4<br>Holly Johnson<br>MTWRF Room 203 |  | Attendance-4th Grade<br>Holly Johnson<br>MTWRF Room 203<br>Language Arts 4<br>Holly Johnson<br>MTWRF Room 203 |
| Period 2                                                 | Math 4<br>Holly Johnson<br>MTWRF Room 203                                                                     |  | Math 4<br>Holly Johnson<br>MTWRF Room 203                                                                     |
| Period 3                                                 | Learning Habits 4<br>Holly Johnson<br>MTWRF Room 203                                                          |  | Learning Habits 4<br>Holly Johnson<br>MTWRF Room 203                                                          |
| Period 4                                                 | Art 4<br>Ashly Dean<br>MTWRF Room 208                                                                         |  | Art 4<br>Ashly Dean<br>MTWRF Room 208                                                                         |
| Period 5                                                 | Music 4<br>Laura Scott<br>MTWRF Room 207                                                                      |  | Music 4<br>Laura Scott<br>MTWRF Room 207                                                                      |
| Period 6                                                 | Science 4<br>Holly Johnson<br>MTWRF Room 203                                                                  |  | Science 4<br>Holly Johnson<br>MTWRF Room 203                                                                  |
| Period 7                                                 | Social Studies 4<br>Holly Johnson<br>MTWRF Room 203                                                           |  | Social Studies 4<br>Holly Johnson<br>MTWRF Room 203                                                           |
| Period 8                                                 | PE 4<br>PAUL WICKS<br>MTWRF Room 136                                                                          |  | PE 4<br>PAUL WICKS<br>MTWRF Room 136                                                                          |
| Period 9                                                 | Health 4<br>Holly Johnson<br>MTWRF Room 203                                                                   |  | Health 4<br>Holly Johnson<br>MTWRF Room 203                                                                   |