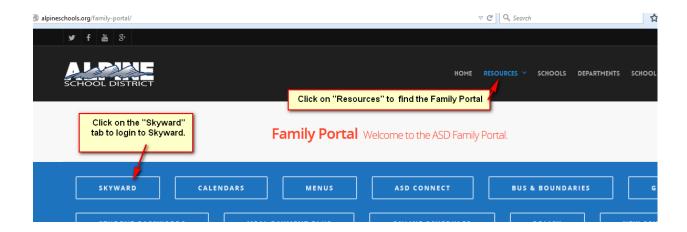

## **STUDENT SCHEDULES IN PARENT PORTAL**

Go to <a href="www.alpineschools.org">www.alpineschools.org</a>. Click on Parent/student and choose "Skyward Family Access". Log In to Skyward, using your Parent login and password.